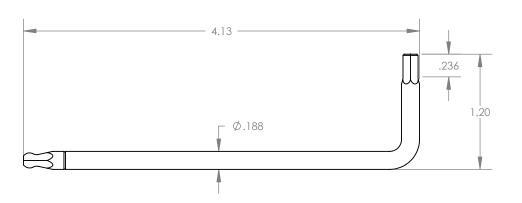

|                                                                                                                      | SS OTHE |      | PECIFIED:<br>NCHES | TOLERANCES:<br>X.XX= ±0.13 | ST                                         | RITOO                   | IW    |
|----------------------------------------------------------------------------------------------------------------------|---------|------|--------------------|----------------------------|--------------------------------------------|-------------------------|-------|
|                                                                                                                      | NAME    | SIGN | DATE               | X.XXX= ±0.015              |                                            |                         |       |
| DRAWN                                                                                                                | A.T.    |      | 01.07.20           | 」X.XXXX= -0.0015           | The Global Sou                             | rce for Stainless Steel | Tools |
| APPV'D                                                                                                               |         |      |                    |                            |                                            |                         |       |
| MATERIAL: 718 INCONEL                                                                                                |         |      |                    |                            | HITLE: 4.0MM NON-MAGNETIC BALL 'L' HEX KEY |                         |       |
| THIS DRAWING IS THE PROPERTY OF STERITOOL, INC. ANY                                                                  |         |      |                    |                            | PART NO. 41805 RE\                         |                         | REV:  |
| REPRODUCTIONS OR MODIFICATIONS OF THIS DRAWING OR ITS CONTENTS WITHOUT THE CONSENT OF STERITOOL, INC. IS PROHIBITED. |         |      |                    |                            |                                            | SHEET 1 OF 1            | В     |