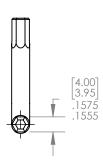

|                                                                                                                      | SS OTHE |      | PECIFIED:<br>NCHES | TOLERANCES:<br>X.XX= ±0.13 | ST                                         | RITOO                   | IW    |
|----------------------------------------------------------------------------------------------------------------------|---------|------|--------------------|----------------------------|--------------------------------------------|-------------------------|-------|
|                                                                                                                      | NAME    | SIGN | DATE               | X.XXX= ±0.015              |                                            |                         |       |
| DRAWN                                                                                                                | A.T.    |      | 01.07.20           | 」X.XXXX= -0.0015           | The Global Sou                             | rce for Stainless Steel | Tools |
| APPV'D                                                                                                               |         |      |                    |                            |                                            |                         |       |
| MATERIAL: 718 INCONEL                                                                                                |         |      |                    |                            | HITLE: 4.0MM NON-MAGNETIC BALL 'L' HEX KEY |                         |       |
| THIS DRAWING IS THE PROPERTY OF STERITOOL, INC. ANY                                                                  |         |      |                    |                            | PART NO. 41805 RE\                         |                         | REV:  |
| REPRODUCTIONS OR MODIFICATIONS OF THIS DRAWING OR ITS CONTENTS WITHOUT THE CONSENT OF STERITOOL, INC. IS PROHIBITED. |         |      |                    |                            |                                            | SHEET 1 OF 1            | В     |