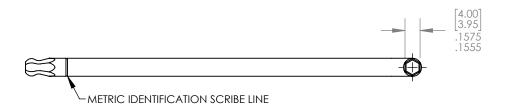

|                                                                                                                      | SS OTHE |      | PECIFIED:<br>NCHES | TOLERANCES:<br>X.XX= ±0.13 | ST                                         | RITOO                   | IW    |
|----------------------------------------------------------------------------------------------------------------------|---------|------|--------------------|----------------------------|--------------------------------------------|-------------------------|-------|
|                                                                                                                      | NAME    | SIGN | DATE               | X.XXX= ±0.015              |                                            |                         |       |
| DRAWN                                                                                                                | A.T.    |      | 01.07.20           | 」X.XXXX= -0.0015           | The Global Sou                             | rce for Stainless Steel | Tools |
| APPV'D                                                                                                               |         |      |                    |                            |                                            |                         |       |
| MATERIAL: 718 INCONEL                                                                                                |         |      |                    |                            | HITLE: 4.0MM NON-MAGNETIC BALL 'L' HEX KEY |                         |       |
| THIS DRAWING IS THE PROPERTY OF STERITOOL, INC. ANY                                                                  |         |      |                    |                            | PART NO. 41805 RE\                         |                         | REV:  |
| REPRODUCTIONS OR MODIFICATIONS OF THIS DRAWING OR ITS CONTENTS WITHOUT THE CONSENT OF STERITOOL, INC. IS PROHIBITED. |         |      |                    |                            |                                            | SHEET 1 OF 1            | В     |